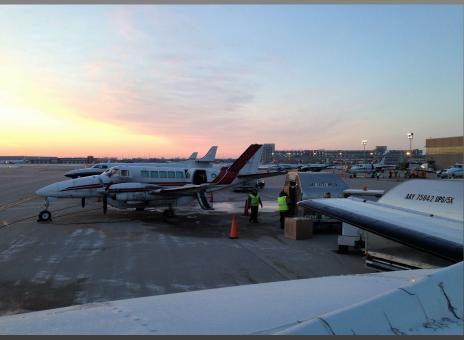

# FAA Part 135 Operator

www.BemidjiAviation.com



Bemidji Aviation Route Map



## Bemidji - Headquarters

Here we have one of the nations longest operating FBO locations, as well as our maintenance and repair station.



### Minneapolis - Base

This base services: Duluth, Eveleth, Grand Rapids, Internation Falls, Bemidji, Brainerd in Minnesota. As well as Rice Lake and La Crosse in Wisconsin.



#### Fargo - Base

This base services: Bismark, Devils Lake, and Jamestown in North Dakota.



#### **Denver - Base**

This base services: Rifle, Trinidad, Canon City in Colorado. As well as Sydney, North Platte and McCook in Nebraska and Goodland Kansas.



# MSP Airport





# Air cargo





## Greater Minnesota







## What we haul

## LITHIUM ION BATTERIES -FORBIDDEN FOR TRANSPORT ABOARD PASSENGER AIRCRAFT

L384 LABELMASTER ® (800) 621-5808 www.labelmaster.com





### Medical supplies



### Leisure & Food





### Construction / Farming











Packing matters

Ten years ago, we looked to the future and modernized our cockpits.







## Our Culture

## Pros

- Family Friendly
- Rural or City
- Most recent retirement 41 yrs
- Pilots/Mechanics mentorship
- 4 Main Locations
  - Bemidji, Twin Cities, Fargo, Denver

## Challenges

- Mechanic / Skilled labor
- Smaller airports funding
- DOT Drug & Alcohol testing
  - Marijuana is not allowed
  - CBD is not regulated and unknown

## Gladly part of the TEAM

www.BemidjiAviation.com