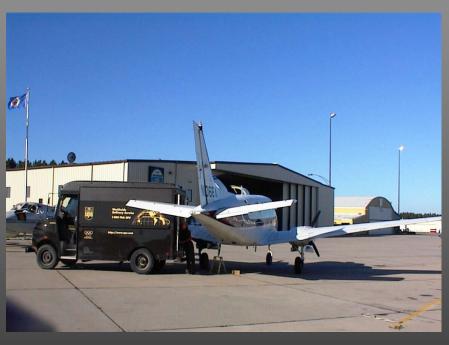

# FAA Part 135 Operator

www.BemidjiAviation.com



Bemidji Aviation Route Map



## Bemidji - Headquarters

Here we have one of the nations longest operating FBO locations, as well as our maintenance and repair station.



### Minneapolis - Base

This base services: Duluth, Eveleth, Grand Rapids, Internation Falls, Bemidji, Brainerd in Minnesota. As well as Rice Lake and La Crosse in Wisconsin.



#### Fargo - Base

This base services: Bismark, Devils Lake, and Jamestown in North Dakota.



#### **Denver - Base**

This base services: Rifle, Trinidad, Canon City in Colorado. As well as Sydney, North Platte and McCook in Nebraska and Goodland Kansas.



# MSP Airport





# Air cargo





## Greater Minnesota







## What we haul

## LITHIUM ION BATTERIES -FORBIDDEN FOR TRANSPORT ABOARD PASSENGER AIRCRAFT

L384 LABELMASTER ® (800) 621-5808 www.labelmaster.com





### Medical supplies



### Leisure & Food





### Construction / Farming











Packing matters

Ten years ago, we looked to the future and modernized our cockpits.







## Our Culture

## Pros

- Family Friendly
- Rural or City
- Most recent retirement 41 yrs
- Pilots/Mechanics mentorship
- 4 Main Locations
  - Bemidji, Twin Cities, Fargo, Denver

## Challenges

- Mechanic / Skilled labor
- Smaller airports funding
- DOT Drug & Alcohol testing
  - Marijuana is not allowed
  - CBD is not regulated and unknown

## Gladly part of the TEAM

www.BemidjiAviation.com