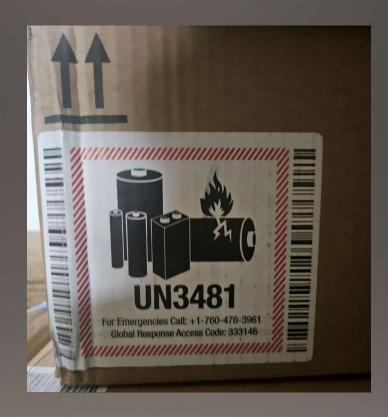

## LITHIUM ION BATTERIES -FORBIDDEN FOR TRANSPORT ABOARD PASSENGER AIRCRAFT

L384 LABELMASTER ® (800) 621-5808 www.labelmaster.com