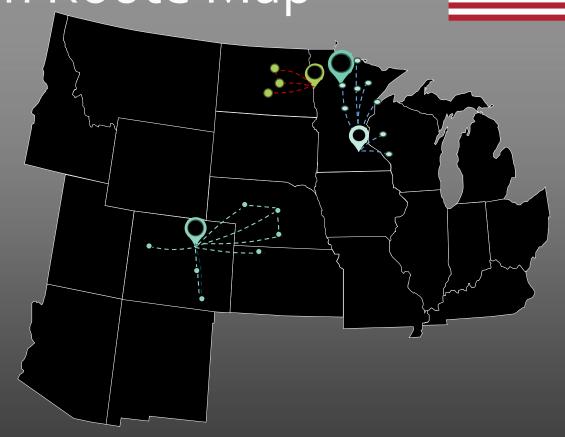

# FAA Part 135 Operator

www.BemidjiAviation.com

Bemidji Aviation Route Map

## Bemidji - Headquarters

Here we have one of the nations longest operating FBO locations, as well as our maintenance and repair station.

### Minneapolis - Base

This base services: Duluth, Eveleth, Grand Rapids, Internation Falls, Bemidji, Brainerd in Minnesota. As well as Rice Lake and La Crosse in Wisconsin.

#### Fargo - Base

This base services: Bismark, Devils Lake, and Jamestown in North Dakota.

#### **Denver - Base**

This base services: Rifle, Trinidad, Canon City in Colorado. As well as Sydney, North Platte and McCook in Nebraska and Goodland Kansas.