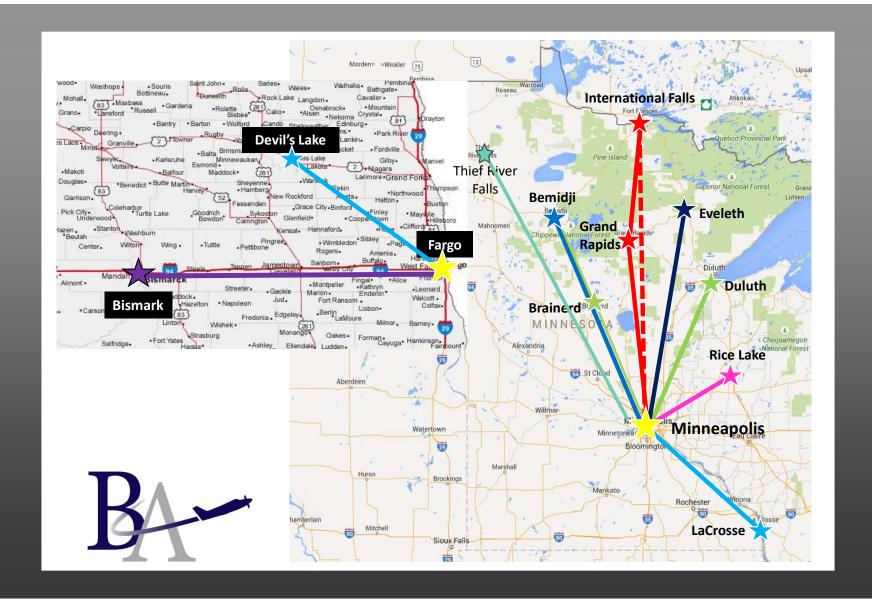

# FAA Part 135 Operator

www.BemidjiAviation.com

Bemidji Aviation Route Map

## Bemidji - Headquarters

Here we have one of the nations longest operating FBO locations, as well as our maintenance and repair station.

### Minneapolis - Base

This base services: Duluth, Eveleth, Grand Rapids, Internation Falls, Bemidji, Brainerd in Minnesota. As well as Rice Lake and La Crosse in Wisconsin.

#### Fargo - Base

This base services: Bismark, Devils Lake, and Jamestown in North Dakota.

#### **Denver - Base**

This base services: Rifle, Trinidad, Canon City in Colorado. As well as Sydney, North Platte and McCook in Nebraska and Goodland Kansas.